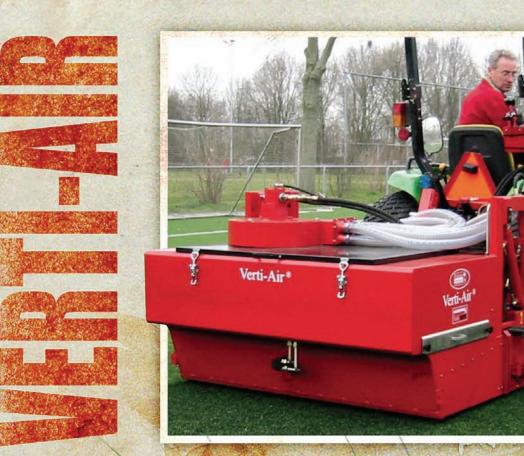

## ARTIFICIAL TURF

A common problem with artificial turf is debris and bacteria buildup deep down within the infill. This problem is compounded by compaction of the material, restricting drainage through the backing material and creating damp, stagnant areas. To address these problems, the Verti-Air utilizes a rotary brush and turbine compressed air to lift all material out of the turf, dry and filter the material, sift out the debris and return the clean, dry and decompacted infill back into the turf. Even the lightest debris is removed with the exclusive fine filter screen. The Verti-Air is the ideal tool to regularly revitalize and purify any artificial turf field right down to it's base.

## VERTI-AIR

- Fine filter screen removes the smallest debris from infill and sand
- Easy-access debris hopper for quick cleaning
- Front roller allows for highly accurate depth adjustment

| ATIONS                 |                     |                                                                           |  |
|------------------------|---------------------|---------------------------------------------------------------------------|--|
| WORKING SPECIFICATIONS | Working Width       | 63" (160 cm)                                                              |  |
|                        | Weight              | 1,213 lbs (550 kg)                                                        |  |
|                        | Tractor recommended | 35 hp (26 kW) with 1,543 lbs (700 kg) lift capacity + double acting valve |  |
|                        | Dimensions          | 63" x 67" x 43" (160 cm x 170 cm x 110 cm)                                |  |