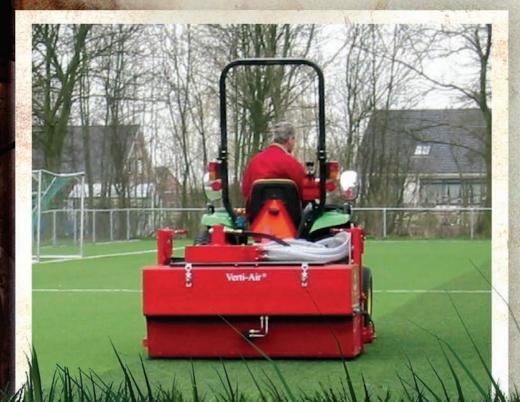

## ARTIFICIAL TURF

A common problem with artificial turf is debris and bacteria buildup deep down within the infill. This problem is compounded by compaction of the material, restricting drainage through the backing material and creating damp, stagnant areas. To address these problems, the Verti-Air utilizes a rotary brush and turbine compressed air to lift all material out of the turf, dry and filter the material, sift out the debris and return the clean, dry and decompacted infill back into the turf. Even the lightest debris is removed with the exclusive fine filter screen. The Verti-Air is the ideal tool to regularly revitalize and purify any artificial turf field right down to it's base.

## VERTI-AIR

- Fine filter screen removes the smallest debris from infill and sand
- Easy-access debris hopper for quick cleaning
- Front roller allows for highly accurate depth adjustment

| ATIONS                 |                     |                                                                           |  |
|------------------------|---------------------|---------------------------------------------------------------------------|--|
| WORKING SPECIFICATIONS | Working Width       | 63" (160 cm)                                                              |  |
|                        | Weight              | 1,213 lbs (550 kg)                                                        |  |
|                        | Tractor recommended | 35 hp (26 kW) with 1,543 lbs (700 kg) lift capacity + double acting valve |  |
|                        | Dimensions          | 63" x 67" x 43" (160 cm x 170 cm x 110 cm)                                |  |