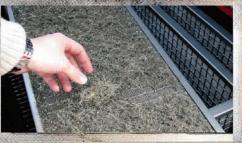

## ARTIFICIAL TURF

A common problem with artificial turf is debris and bacteria buildup deep down within the infill. This problem is compounded by compaction of the material, restricting drainage through the backing material and creating damp, stagnant areas. To address these problems, the Verti-Air utilizes a rotary brush and turbine compressed air to lift all material out of the turf, dry and filter the material, sift out the debris and return the clean, dry and decompacted infill back into the turf. Even the lightest debris is removed with the exclusive fine filter screen. The Verti-Air is the ideal tool to regularly revitalize and purify any artificial turf field right down to it's base.

|                     | FEATURE                     | BENEFIT                                       |
|---------------------|-----------------------------|-----------------------------------------------|
| FEATURES / BENEFITS | front roller standard       | accurate depth adjustment                     |
|                     | unique filtering system     | will collect even fine dust and human debris  |
| S / B               | fast working speed          | higher productivity rates                     |
| TURE                | vacuum air system           | cleans synthetic turf right down to its roots |
| FEA                 | revitalizes infill material | healthier playing surface                     |